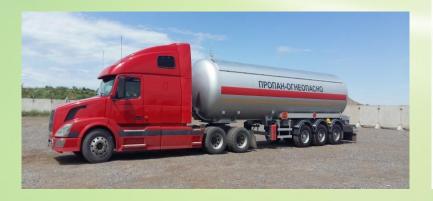

#### Carried dangerous goods:

Class 1: explosives such as ammonite, granulite, gramonnite, SINVy;

Class 2: gases, propane, butane, methane, argon;

Class 3: flammable liquids; gasoline, diesel, methyl isobutyl carbinol.

Delivery of dangerous goods

- Transportation of liquid cargo on their own vehicles;
- Ability to deliver gasoline, diesel fuel, liquefied petroleum gas, ammonia, and other bulk cargoes;
- Compliance with high safety requirements of liquid cargo transportation..