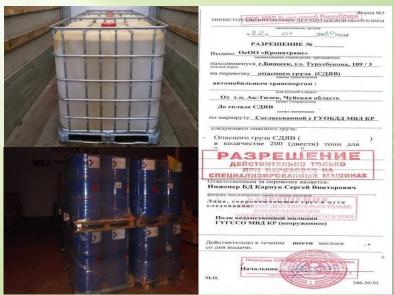

# Delivery of dangerous goods

We also have special vehicles for escorting critical cargo and an escort agreement with the Main Directorate.

state specialized security service of the Ministry of Internal Affairs of the Kyrgyz Republic.

There are no restrictions on the weight of goods transported by special vehicles in our company.

Also, the advantages of transporting dangerous goods by road include:

- the possibility of delivery to hard-to-reach regions, remote from railways and airlines (sometimes they are the only option);
- transportation safety;
- independence from weather conditions (in most cases);
- monitoring of cargo along the entire route using modern satellite tracking systems;
- affordable prices.

Delivery of dangerous goods

- Transportation of liquid cargo on their own vehicles;
- Ability to deliver gasoline, diesel fuel, liquefied petroleum gas, ammonia, and other bulk cargoes;
- Compliance with high safety requirements of liquid cargo transportation..