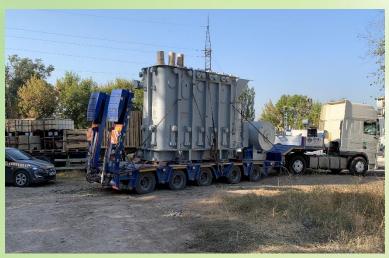

### **Our services**

The company "Kronatrans" carries out road transportation of oversized cargo using its own fleet of vehicles. The international direction of work requires the ability of the carrier to quickly resolve the following issues:

- Detailed planning of transportation stages, project preparation;
- Professional performance of loading and unloading, rigging works;
- Equipping transport with additional equipment;
- Registration of permits and admissions;
- Drawing up a route of the minimum length in full compliance with all safety requirements;
- Coordination of the route with the regulatory authorities;
- Engineering and technical support for unimpeded passage;
- Operational control, quick response to changes in transportation conditions;
- Customs clearance;
- Insurance of the transported equipment at minimum rates.